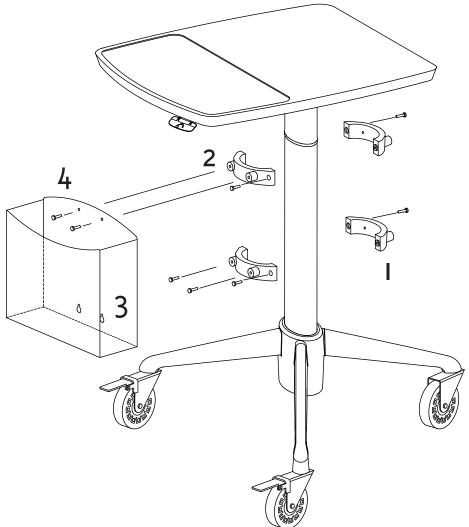

## HFH Installation Instructions INS-HFH (Rev.B)

Parts Included: (1) Hanging File Folder

(2) Sets of Mounting Bracket Assemblies

- (4) 10-24 x 7/8" Long Phillips Drive Pan Head Machine Screws
- (4) 10-24 x 1" Long Phillips Drive Pan Head Machine Screws

## For Cart Column Installation:

- Measuring up 2 " from the top of the hub, attach 1 set of Accessory Mounting Brackets using (2) 10-24 × 1" Long Phillips Drive Machine Screws.
- Attach second set of Accessory Mounting Brackets above first set. The height of second set is determined by the hole pattern in Hanging File Holder.
- Slip the HFH (Hanging File Holder) accessory onto the lower accessory mounting bracket thru the keyhole slots.
  - Attach HFH (Hanging File Holder) accessory securely at the top with the (2) screws provided.

## For Wall-Mount Column Installation:

- Measuring up 2 " from the top of the hub, attach 1 set of Accessory Mounting Brackets using (2) 10-24 x 1" Long Phillips Drive Machine Screws.
- Attach second set of Accessory Mounting Brackets above first set. The height of second set is determined by the hole pattern in Hanging File Holder.
- Slip the HFH (Hanging File Holder) accessory onto the lower accessory mounting bracket thru the keyhole slots
- Attach HFH (Hanging File Holder) accessory securely at the top with the (2) screws provided.