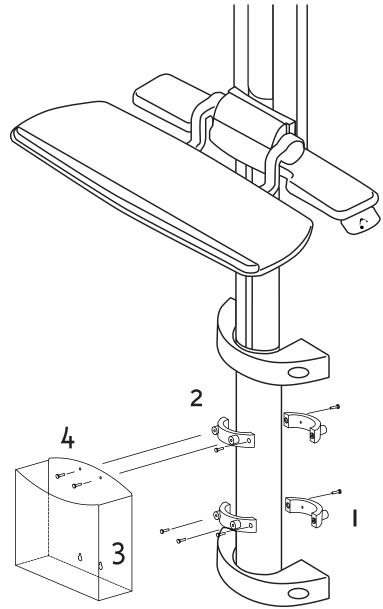

## HFH Installation Instructions INS-HFH (Rev.B)

Parts Included: (1) Hanging File Folder

(2) Sets of Mounting Bracket Assemblies

- (4) 10-24 x 7/8" Long Phillips Drive Pan Head Machine Screws
- (4) 10-24 x 1" Long Phillips Drive Pan Head Machine Screws

## For Cart Column Installation:

- Measuring up 2 " from the top of the hub, attach 1 set of Accessory Mounting Brackets using (2) 10-24 × 1" Long Phillips Drive Machine Screws.
- Attach second set of Accessory Mounting Brackets above first set. The height of second set is determined by the hole pattern in Hanging File Holder.
- Slip the HFH (Hanging File Holder) accessory onto the lower accessory mounting bracket thru the keyhole slots.
  - Attach HFH (Hanging File Holder) accessory securely at the top with the (2) screws provided.

## For Wall-Mount Column Installation:

- Measuring up 2 " from the top of the hub, attach 1 set of Accessory Mounting Brackets using (2) 10-24 x 1" Long Phillips Drive Machine Screws.
- Attach second set of Accessory Mounting Brackets above first set. The height of second set is determined by the hole pattern in Hanging File Holder.
- Slip the HFH (Hanging File Holder) accessory onto the lower accessory mounting bracket thru the keyhole slots
- Attach HFH (Hanging File Holder) accessory securely at the top with the (2) screws provided.