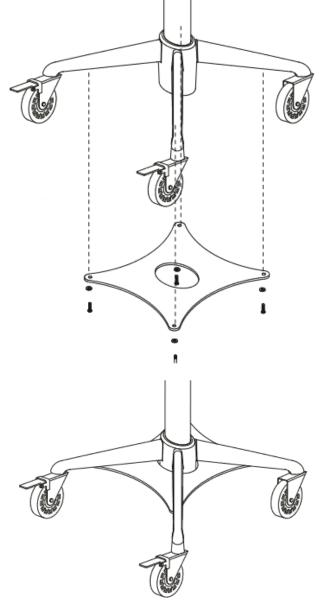

Tools Required: 5/32" Allen Wrench

Parts Included:

- (1) Counterweight Plate
- (4) <sup>1</sup>/<sub>4</sub>-20 x 1" Button Head Cap Screws
- (4) 1/4" Flat Washers

Align the counterweight plate to the specified holes on the underside of the base. The flat portion of the plate should be facing upward.

Using the 5/32" Allen wrench, secure the counterweight plate to the underside of the base using the 4  $\frac{1}{4}$ " flat washers and the 4  $\frac{1}{4}$ -20 x 1" button head cap screws

Figure 1. The counterweight being attached to the underside of the base.