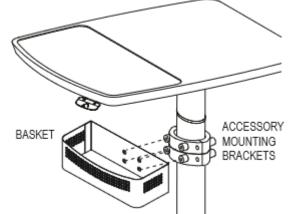

Align the 4 holes located inside the back wall of the HB with the 4 holes on the accessory mounting brackets. Insert and tighten the (4)  $10-24 \times 7/8$ " Phillips pan head screws into the accessory mounting brackets (figure 1).

Figure 1. The accessory mounting brackets aligned on the column with the HB.

If you have any questions, contact Altus at service@altus-inc.com or (616) 233-9530. If immediate assistance is needed, please call as soon as possible so we may help.