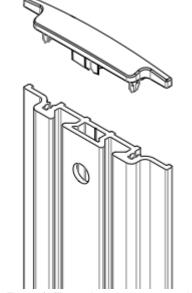

## **BCH-11 Installation Instructions**

Tools Required: 5/32" Allen Wrench

Parts Included: (1) BCH-11

- Remove the end of the cap at one end of the track slider (figure 1).
- Slide the CPU carriage onto the track by aligning the "T-nuts" so they fit accordingly into the slots.
- Using the 5/32" Allen wrench, secure the carriage to the track by tightening the four flat head screws (figure 2).
- Replace the end cap that was removed in step 1.

Figure 1. The end cap being removed.

Figure 2. The BCH-11 secured to the track.

If you have any questions, contact Altus at service@altus-inc.com or (616) 233-9530. If immediate assistance is needed, please call as soon as possible so we may help.