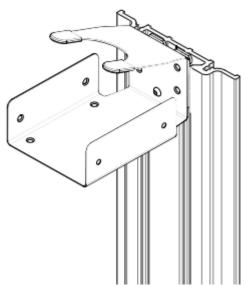

## **BCH-11 Installation Instructions**

Tools Required: 5/32" Allen Wrench

Parts Included: (1) BCH-11

- Remove the end of the cap at one end of the track slider (figure 1).
- Slide the CPU carriage onto the track by aligning the "T-nuts" so they fit accordingly into the slots.
- Using the 5/32" Allen wrench, secure the carriage to the track by tightening the four flat head screws (figure 2).
- Replace the end cap that was removed in step 1.

Figure 1. The end cap being removed.

Figure 2. The BCH-11 secured to the track.

If you have any questions, contact Altus at service@altus-inc.com or (616) 233-9530. If immediate assistance is needed, please call as soon as possible so we may help.