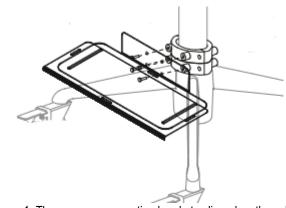

## **MPS-6 Installation Instructions**

Tools Required: Phillips Head Screwdriver

Parts Included:

- (1) MPS-6
- (4) 10-24 x 7/8" Phillips Pan Head Screws
- (4) 10-24 x 1" Phillips Pan Head Screws
- (2) Sets of Accessory Mounting Brackets
- From the very bottom of the column, attach (1) set of the accessory mounting brackets to the column using (2) 10-24 x 1" Phillips pan head screws. Directly above the first set of accessory mount brackets, attach the second set of accessory mounting brackets to the column.
- Align the 4 holes located on the rear section of the MPS-6 with the 4 holes on the accessory mounting brackets. Insert and tighten the (4) 10-24 x 7/8" Phillips pan head screws into the accessory mounting brackets (figure 1).

Figure 1. The accessory mounting brackets aligned on the column with the MPS-6.

If you have any questions, contact Altus at service@altus-inc.com or (616) 233-9530. If immediate assistance is needed, please call as soon as possible so we may help.